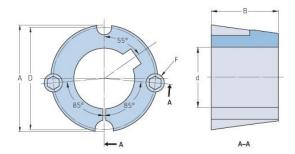

## PHF TB1615X1

| Bushing no.               | TB1615         |
|---------------------------|----------------|
| d = Bore diameter<br>(mm) | 25             |
| Bore diameter (in)        | 0.98           |
| Keyway width<br>(mm)      | 6.4            |
| Keyway width (in)         | 0.25           |
| Keyway depth<br>(mm)      | 3.2            |
| Keyway depth (in)         | 0.13           |
| A (mm)                    | 57.2           |
| A (in)                    | 2.25           |
| B (mm)                    | 38.1           |
| B (in)                    | 1.5            |
| D (mm)                    | 54             |
| D (in)                    | 2.13           |
| E (mm)                    | 9,525 x 15,875 |
| E (in)                    | -              |
| F (mm)                    | 9.525 x 15.875 |
| F (in)                    | -              |
| Weight (kg)               | 0.46           |
| Weight (lbs)              | 1.01           |