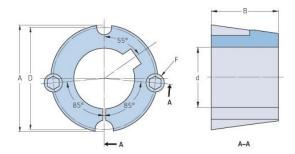

## PHF TB1108X1

| Bushing no.               | TB1108         |
|---------------------------|----------------|
| d = Bore diameter<br>(mm) | 25             |
| Bore diameter (in)        | 0.98           |
| Keyway width<br>(mm)      | 6.4            |
| Keyway width (in)         | 0.25           |
| Keyway depth<br>(mm)      | 3.2            |
| Keyway depth (in)         | 0.13           |
| A (mm)                    | 38.4           |
| A (in)                    | 1.51           |
| B (mm)                    | 22.2           |
| B (in)                    | 0.87           |
| D (mm)                    | 36.9           |
| D (in)                    | 1.45           |
| E (mm)                    | 6,350 x 12,700 |
| E (in)                    | -              |
| F (mm)                    | 6.350 x 12.700 |
| F (in)                    | -              |
| Weight (kg)               | 0.08           |
| Weight (lbs)              | 0.18           |