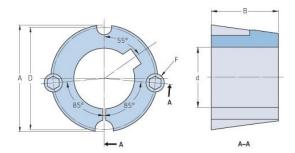

## PHF TB1008X1

| Puching no         | TB1008         |
|--------------------|----------------|
| Bushing no.        |                |
| d = Bore diameter  | 25             |
| (mm)               |                |
| Bore diameter (in) | 0.98           |
| Keyway width       | 6.4            |
| (mm)               |                |
| Keyway width (in)  | 0.25           |
| Keyway depth       | 3.2            |
| (mm)               |                |
| Keyway depth (in)  | 0.13           |
|                    | 35.2           |
| A (mm)             |                |
| A (in)             | 1.39           |
| B (mm)             | 22.2           |
| B (in)             | 0.87           |
| D (mm)             | 33.7           |
| D (in)             | 1.33           |
| E (mm)             | -              |
| E (in)             | -              |
| F (mm)             | 6.350 x 12.700 |
| F (in)             | -              |
| Weight (kg)        | 0.05           |
| Weight (lbs)       | 0.11           |