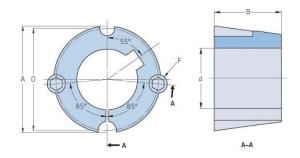

## PHF TB3030X2.875

| Bushing no.               | TB3030          |
|---------------------------|-----------------|
| d = Bore diameter<br>(mm) | 73              |
| Bore diameter (in)        | 2.87            |
| Keyway width<br>(mm)      | 19.1            |
| Keyway width (in)         | 0.75            |
| Keyway depth<br>(mm)      | 6.4             |
| Keyway depth (in)         | 0.25            |
| A (mm)                    | 108             |
| A (in)                    | 4.25            |
| B (mm)                    | 76.2            |
| B (in)                    | 3               |
| D (mm)                    | 101.6           |
| D (in)                    | 4               |
| E (mm)                    | -               |
| E (in)                    | -               |
| F (mm)                    | 15.875 x 31.750 |
| F (in)                    | -               |
| Weight (kg)               | 2.07            |
| Weight (lbs)              | 4.56            |