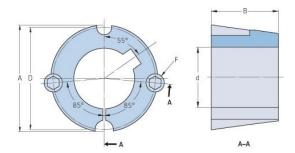

## PHF TB3030X1.25

|                    | TD2020          |
|--------------------|-----------------|
| Bushing no.        | TB3030          |
| d = Bore diameter  | 35              |
| (mm)               |                 |
| Bore diameter (in) | 1.38            |
| Keyway width       | 7.9             |
| (mm)               |                 |
| Keyway width (in)  | 0.31            |
| Keyway depth       | 3.2             |
| (mm)               |                 |
| Keyway depth (in)  | 0.13            |
| A (mm)             | 108             |
| A (in)             | 4.25            |
| B (mm)             | 76.2            |
| B (in)             | 3               |
| D (mm)             | 101.6           |
| D (in)             | 4               |
| E (mm)             | -               |
| E (in)             | -               |
| F (mm)             | 15.875 x 31.750 |
| F (in)             | -               |
| Weight (kg)        | 3.94            |
| Weight (lbs)       | 8.69            |