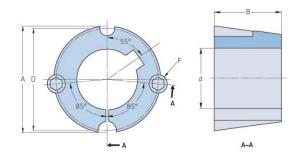

## PHF TB3020X2.75

| Bushing no.               | TB3020          |
|---------------------------|-----------------|
| d = Bore diameter<br>(mm) | 70              |
| Bore diameter (in)        | 2.76            |
| Keyway width<br>(mm)      | 19.1            |
| Keyway width (in)         | 0.75            |
| Keyway depth<br>(mm)      | 6.4             |
| Keyway depth (in)         | 0.25            |
| A (mm)                    | 108             |
| A (in)                    | 4.25            |
| B (mm)                    | 50.8            |
| B (in)                    | 2               |
| D (mm)                    | 101.6           |
| D (in)                    | 4               |
| E (mm)                    | -               |
| E (in)                    | -               |
| F (mm)                    | 15.875 x 31.750 |
| F (in)                    | -               |
| Weight (kg)               | 1.55            |
| Weight (lbs)              | 3.42            |