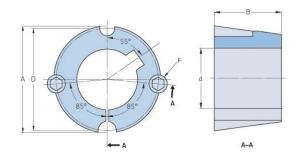

## PHF TB3020X2.5

| Bushing no.               | TB3020          |
|---------------------------|-----------------|
| d = Bore diameter<br>(mm) | 64              |
| Bore diameter (in)        | 2.52            |
| Keyway width<br>(mm)      | 15.9            |
| Keyway width (in)         | 0.63            |
| Keyway depth<br>(mm)      | 5.6             |
| Keyway depth (in)         | 0.22            |
| A (mm)                    | 108             |
| A (in)                    | 4.25            |
| B (mm)                    | 50.8            |
| B (in)                    | 2               |
| D (mm)                    | 101.6           |
| D (in)                    | 4               |
| E (mm)                    | -               |
| E (in)                    | -               |
| F (mm)                    | 15.875 x 31.750 |
| F (in)                    | -               |
| Weight (kg)               | 1.8             |
| Weight (lbs)              | 3.97            |