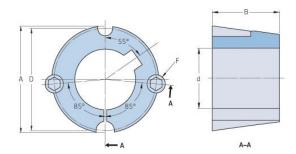

## PHF TB3020X2.25

| Bushing no.               | TB3020          |
|---------------------------|-----------------|
| d = Bore diameter<br>(mm) | 57              |
| Bore diameter (in)        | 2.24            |
| Keyway width<br>(mm)      | 15.9            |
| Keyway width (in)         | 0.63            |
| Keyway depth<br>(mm)      | 5.6             |
| Keyway depth (in)         | 0.22            |
| A (mm)                    | 108             |
| A (in)                    | 4.25            |
| B (mm)                    | 50.8            |
| B (in)                    | 2               |
| D (mm)                    | 101.6           |
| D (in)                    | 4               |
| E (mm)                    | -               |
| E (in)                    | -               |
| F (mm)                    | 15.875 x 31.750 |
| F (in)                    | -               |
| Weight (kg)               | 1.99            |
| Weight (lbs)              | 4.39            |