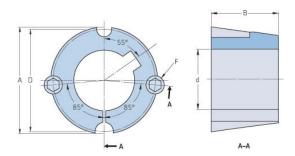

## PHF TB3020X1.875

| Bushing no.          | TB3020          |
|----------------------|-----------------|
| d = Bore diameter    | 48              |
| (mm)                 | 1.00            |
| Bore diameter (in)   | 1.89            |
| Keyway width<br>(mm) | 12.7            |
| Keyway width (in)    | 0.5             |
| Keyway depth<br>(mm) | 4               |
| Keyway depth (in)    | 0.16            |
| A (mm)               | 108             |
| A (in)               | 4.25            |
| B (mm)               | 50.8            |
| B (in)               | 2               |
| D (mm)               | 101.6           |
| D (in)               | 4               |
| E (mm)               | -               |
| E (in)               | -               |
| F (mm)               | 15.875 x 31.750 |
| F (in)               | -               |
| Weight (kg)          | 2.35            |
| Weight (lbs)         | 5.18            |