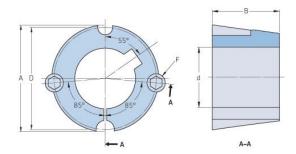

## PHF TB3020X1.75

| Bushing no.               | TB3020          |
|---------------------------|-----------------|
| d = Bore diameter<br>(mm) | 44              |
| Bore diameter (in)        | 1.73            |
| Keyway width<br>(mm)      | 11.1            |
| Keyway width (in)         | 0.44            |
| Keyway depth<br>(mm)      | 4               |
| Keyway depth (in)         | 0.16            |
| A (mm)                    | 108             |
| A (in)                    | 4.25            |
| B (mm)                    | 50.8            |
| B (in)                    | 2               |
| D (mm)                    | 101.6           |
| D (in)                    | 4               |
| E (mm)                    | -               |
| E (in)                    | -               |
| F (mm)                    | 15.875 x 31.750 |
| F (in)                    | -               |
| Weight (kg)               | 2.4             |
| Weight (lbs)              | 5.29            |