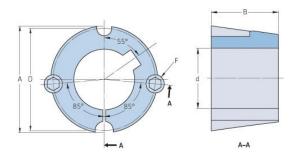

## PHF TB3020X1.625

| Bushing no.               | TB3020          |
|---------------------------|-----------------|
| d = Bore diameter<br>(mm) | 41              |
| Bore diameter (in)        | 1.61            |
| Keyway width<br>(mm)      | 11.1            |
| Keyway width (in)         | 0.44            |
| Keyway depth<br>(mm)      | 4               |
| Keyway depth (in)         | 0.16            |
| A (mm)                    | 108             |
| A (in)                    | 4.25            |
| B (mm)                    | 50.8            |
| B (in)                    | 2               |
| D (mm)                    | 101.6           |
| D (in)                    | 4               |
| E (mm)                    | -               |
| E (in)                    | -               |
| F (mm)                    | 15.875 x 31.750 |
| F (in)                    | -               |
| Weight (kg)               | 2.5             |
| Weight (lbs)              | 5.51            |