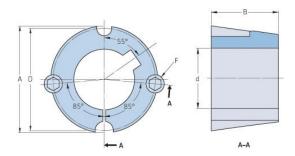

## PHF TB3020X1.375

| Bushing no.               | TB3020          |
|---------------------------|-----------------|
| d = Bore diameter<br>(mm) | 35              |
| Bore diameter (in)        | 1.38            |
| Keyway width<br>(mm)      | 9.5             |
| Keyway width (in)         | 0.37            |
| Keyway depth<br>(mm)      | 3.2             |
| Keyway depth (in)         | 0.13            |
| A (mm)                    | 108             |
| A (in)                    | 4.25            |
| B (mm)                    | 50.8            |
| B (in)                    | 2               |
| D (mm)                    | 101.6           |
| D (in)                    | 4               |
| E (mm)                    | -               |
| E (in)                    | -               |
| F (mm)                    | 15.875 x 31.750 |
| F (in)                    | -               |
| Weight (kg)               | 2.6             |
| Weight (lbs)              | 5.73            |