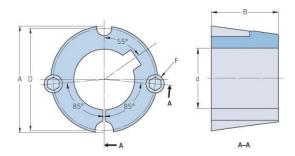

## **PHF TB2017X2**

| Duching no         | TB2017          |
|--------------------|-----------------|
| Bushing no.        |                 |
| d = Bore diameter  | 51              |
| (mm)               |                 |
| Bore diameter (in) | 2.01            |
| Keyway width       | 12.7            |
| , ,<br>(mm)        |                 |
| Keyway width (in)  | 0.5             |
| Keyway depth       | 4               |
| (mm)               |                 |
| Keyway depth (in)  | 0.16            |
|                    | 69.9            |
| A (mm)             |                 |
| A (in)             | 2.75            |
| B (mm)             | 44.5            |
| B (in)             | 1.75            |
| D (mm)             | 66.7            |
| D (in)             | 2.63            |
| E (mm)             | -               |
| E (in)             | -               |
| F (mm)             | 11.113 x 22.225 |
| F (in)             | -               |
| Weight (kg)        | 0.43            |
| Weight (lbs)       | 0.95            |