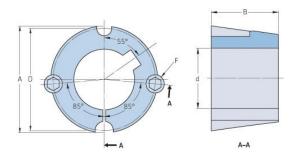

## PHF TB2017X1.75

| Bushing no.               | TB2017          |
|---------------------------|-----------------|
| d = Bore diameter<br>(mm) | 44              |
| Bore diameter (in)        | 1.73            |
| Keyway width<br>(mm)      | 11.1            |
| Keyway width (in)         | 0.44            |
| Keyway depth<br>(mm)      | 4               |
| Keyway depth (in)         | 0.16            |
| A (mm)                    | 69.9            |
| A (in)                    | 2.75            |
| B (mm)                    | 44.5            |
| B (in)                    | 1.75            |
| D (mm)                    | 66.7            |
| D (in)                    | 2.63            |
| E (mm)                    | -               |
| E (in)                    | -               |
| F (mm)                    | 11.113 x 22.225 |
| F (in)                    | -               |
| Weight (kg)               | 0.63            |
| Weight (lbs)              | 1.39            |