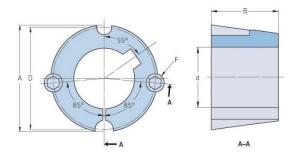

## PHF TB2017X1.625

| Duching no         | TB2017          |
|--------------------|-----------------|
| Bushing no.        |                 |
| d = Bore diameter  | 41              |
| (mm)               |                 |
| Bore diameter (in) | 1.61            |
| Keyway width       | 11.1            |
| (mm)               |                 |
| Keyway width (in)  | 0.44            |
| Keyway depth       | 4               |
| (mm)               |                 |
| Keyway depth (in)  | 0.16            |
| A (mm)             | 69.9            |
| A (in)             | 2.75            |
| B (mm)             | 44.5            |
| B (in)             | 1.75            |
| D (mm)             | 66.7            |
| D (in)             | 2.63            |
| E (mm)             | -               |
| E (in)             | -               |
| F (mm)             | 11.113 x 22.225 |
| F (in)             | -               |
| Weight (kg)        | 0.64            |
| Weight (lbs)       | 1.41            |