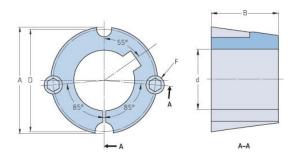

## PHF TB2017X1.375

|                    | ·               |
|--------------------|-----------------|
| Bushing no.        | TB2017          |
| d = Bore diameter  | 35              |
| (mm)               |                 |
| Bore diameter (in) | 1.38            |
| Keyway width       | 9.5             |
| (mm)               |                 |
| Keyway width (in)  | 0.37            |
| Keyway depth       | 3.2             |
| (mm)               |                 |
| Keyway depth (in)  | 0.13            |
| A (mm)             | 69.9            |
| A (in)             | 2.75            |
| B (mm)             | 44.5            |
| B (in)             | 1.75            |
| D (mm)             | 66.7            |
| D (in)             | 2.63            |
| E (mm)             | -               |
| E (in)             | -               |
| F (mm)             | 11.113 x 22.225 |
| F (in)             | -               |
| Weight (kg)        | 0.8             |
| Weight (lbs)       | 1.76            |
|                    |                 |