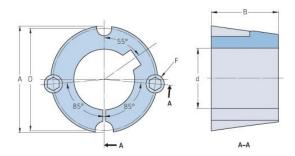

## PHF TB2017X1.25

| Bushing no.               | TB2017          |
|---------------------------|-----------------|
| d = Bore diameter<br>(mm) | 32              |
| Bore diameter (in)        | 1.26            |
| Keyway width<br>(mm)      | 7.9             |
| Keyway width (in)         | 0.31            |
| Keyway depth<br>(mm)      | 3.2             |
| Keyway depth (in)         | 0.13            |
| A (mm)                    | 69.9            |
| A (in)                    | 2.75            |
| B (mm)                    | 44.5            |
| B (in)                    | 1.75            |
| D (mm)                    | 66.7            |
| D (in)                    | 2.63            |
| E (mm)                    | -               |
| E (in)                    | -               |
| F (mm)                    | 11.113 x 22.225 |
| F (in)                    | -               |
| Weight (kg)               | 0.84            |
| Weight (lbs)              | 1.85            |