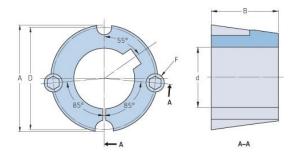

## PHF TB2017X1.125

| Bushing no.        | TB2017          |
|--------------------|-----------------|
|                    | 29              |
| d = Bore diameter  | 29              |
| (mm)               |                 |
| Bore diameter (in) | 1.14            |
| Keyway width       | 7.9             |
| (mm)               |                 |
| Keyway width (in)  | 0.31            |
| Keyway depth       | 3.2             |
| (mm)               |                 |
| Keyway depth (in)  | 0.13            |
| A (mm)             | 69.9            |
| A (in)             | 2.75            |
| B (mm)             | 44.5            |
| B (in)             | 1.75            |
| D (mm)             | 66.7            |
| D (in)             | 2.63            |
| E (mm)             | -               |
| E (in)             | -               |
| F (mm)             | 11.113 x 22.225 |
| F (in)             | -               |
| Weight (kg)        | 0.91            |
| Weight (lbs)       | 2.01            |