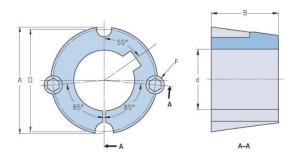

## PHF TB2017X0.875

| Duching no         | TB2017          |
|--------------------|-----------------|
| Bushing no.        |                 |
| d = Bore diameter  | 22              |
| (mm)               |                 |
| Bore diameter (in) | 0.87            |
| Keyway width       | 6.4             |
| , ,<br>(mm)        |                 |
| Keyway width (in)  | 0.25            |
| Keyway depth       | 3.2             |
| (mm)               |                 |
| Keyway depth (in)  | 0.13            |
|                    | 69.9            |
| A (mm)             |                 |
| A (in)             | 2.75            |
| B (mm)             | 44.5            |
| B (in)             | 1.75            |
| D (mm)             | 66.7            |
| D (in)             | 2.63            |
| E (mm)             | -               |
| E (in)             | -               |
| F (mm)             | 11.113 x 22.225 |
| F (in)             | -               |
| Weight (kg)        | 0.98            |
| Weight (lbs)       | 2.16            |