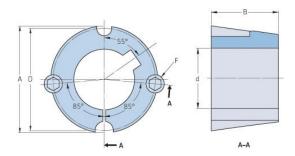

## PHF TB2017X0.75

| D. I.              | TB2017          |
|--------------------|-----------------|
| Bushing no.        | 162017          |
| d = Bore diameter  | 19              |
| (mm)               |                 |
| Bore diameter (in) | 0.75            |
| Keyway width       | 4.8             |
| (mm)               |                 |
| Keyway width (in)  | 0.19            |
| ļ                  | 2.4             |
| Keyway depth       | 2.4             |
| (mm)               |                 |
| Keyway depth (in)  | 0.09            |
| A (mm)             | 69.9            |
| A (in)             | 2.75            |
| B (mm)             | 44.5            |
| B (in)             | 1.75            |
| D (mm)             | 66.7            |
| D (in)             | 2.63            |
| E (mm)             | -               |
| E (in)             | -               |
| F (mm)             | 11.113 x 22.225 |
| F (in)             | -               |
| Weight (kg)        | 0.27            |
| Weight (lbs)       | 0.6             |