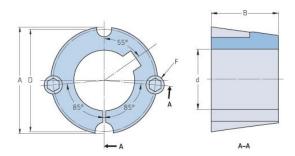

## PHF TB2017X0.625

| ŗ                  |                 |
|--------------------|-----------------|
| Bushing no.        | TB2017          |
| d = Bore diameter  | 16              |
| (mm)               |                 |
| Bore diameter (in) | 0.63            |
| Keyway width       | 4.8             |
| (mm)               |                 |
| Keyway width (in)  | 0.19            |
| Keyway depth       | 2.4             |
| (mm)               |                 |
| Keyway depth (in)  | 0.09            |
| A (mm)             | 69.9            |
| A (in)             | 2.75            |
| B (mm)             | 44.5            |
| B (in)             | 1.75            |
| D (mm)             | 66.7            |
| D (in)             | 2.63            |
| E (mm)             | -               |
| E (in)             | -               |
| F (mm)             | 11.113 x 22.225 |
| F (in)             | -               |
| Weight (kg)        | 1.05            |
| Weight (lbs)       | 2.31            |