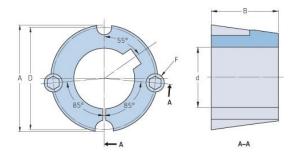

## **PHF TB2012X2**

| Bushing no.               | TB2012          |
|---------------------------|-----------------|
| d = Bore diameter<br>(mm) | 51              |
| Bore diameter (in)        | 2.01            |
| Keyway width<br>(mm)      | 12.7            |
| Keyway width (in)         | 0.5             |
| Keyway depth<br>(mm)      | 4               |
| Keyway depth (in)         | 0.16            |
| A (mm)                    | 69.9            |
| A (in)                    | 2.75            |
| B (mm)                    | 31.8            |
| B (in)                    | 1.25            |
| D (mm)                    | 66.7            |
| D (in)                    | 2.63            |
| E (mm)                    | -               |
| E (in)                    | -               |
| F (mm)                    | 11.113 x 22.225 |
| F (in)                    | -               |
| Weight (kg)               | 0.31            |
| Weight (lbs)              | 0.68            |