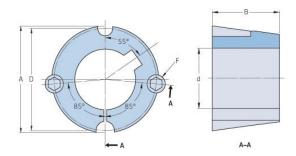

## PHF TB2012X1.75

| Bushing no.        | TB2012          |
|--------------------|-----------------|
| d = Bore diameter  | 44              |
|                    | 77              |
| (mm)               | 1.73            |
| Bore diameter (in) |                 |
| Keyway width (mm)  | 11.1            |
| Keyway width (in)  | 0.44            |
| Keyway depth       | 4               |
| (mm)               |                 |
| Keyway depth (in)  | 0.16            |
| A (mm)             | 69.9            |
| A (in)             | 2.75            |
| B (mm)             | 31.8            |
| B (in)             | 1.25            |
| D (mm)             | 66.7            |
| D (in)             | 2.63            |
| E (mm)             | -               |
| E (in)             | -               |
| F (mm)             | 11.113 x 22.225 |
| F (in)             | -               |
| Weight (kg)        | 0.45            |
| Weight (lbs)       | 0.99            |