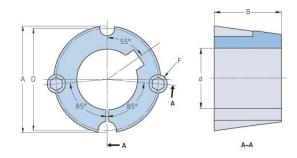

## PHF TB2012X1.5

| Bushing no.        | TB2012          |
|--------------------|-----------------|
| d = Bore diameter  | 38              |
|                    | 50              |
| (mm)               | 1.5             |
| Bore diameter (in) |                 |
| Keyway width       | 9.5             |
| (mm)               | 0.37            |
| Keyway width (in)  |                 |
| Keyway depth       | 3.2             |
| (mm)               |                 |
| Keyway depth (in)  | 0.13            |
| A (mm)             | 69.9            |
| A (in)             | 2.75            |
| B (mm)             | 31.8            |
| B (in)             | 1.25            |
| D (mm)             | 66.7            |
| D (in)             | 2.63            |
| E (mm)             | -               |
| E (in)             | -               |
| F (mm)             | 11.113 x 22.225 |
| F (in)             | -               |
| Weight (kg)        | 0.54            |
| Weight (lbs)       | 1.19            |