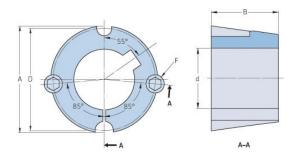

## PHF TB2012X1.125

| Bushing no.          | TB2012          |
|----------------------|-----------------|
| d = Bore diameter    | 29              |
|                      | 2)              |
| (mm)                 | 1.14            |
| Bore diameter (in)   |                 |
| Keyway width<br>(mm) | 7.9             |
| Keyway width (in)    | 0.31            |
| Keyway depth         | 3.2             |
| (mm)                 |                 |
| Keyway depth (in)    | 0.13            |
| A (mm)               | 69.9            |
| A (in)               | 2.75            |
| B (mm)               | 31.8            |
| B (in)               | 1.25            |
| D (mm)               | 66.7            |
| D (in)               | 2.63            |
| E (mm)               | -               |
| E (in)               | -               |
| F (mm)               | 11.113 x 22.225 |
| F (in)               | -               |
| Weight (kg)          | 0.62            |
| Weight (lbs)         | 1.37            |