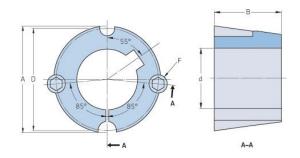

## PHF TB2012X0.875

| Bushing no.               | TB2012          |
|---------------------------|-----------------|
| d = Bore diameter<br>(mm) | 22              |
| Bore diameter (in)        | 0.87            |
| Keyway width<br>(mm)      | 6.4             |
| Keyway width (in)         | 0.25            |
| Keyway depth<br>(mm)      | 3.2             |
| Keyway depth (in)         | 0.13            |
| A (mm)                    | 69.9            |
| A (in)                    | 2.75            |
| B (mm)                    | 31.8            |
| B (in)                    | 1.25            |
| D (mm)                    | 66.7            |
| D (in)                    | 2.63            |
| E (mm)                    | -               |
| E (in)                    | -               |
| F (mm)                    | 11.113 x 22.225 |
| F (in)                    | -               |
| Weight (kg)               | 0.68            |
| Weight (lbs)              | 1.5             |