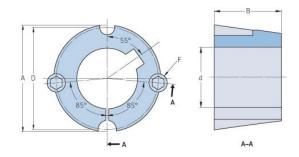

## PHF TB2012X0.75

| Bushing no.               | TB2012          |
|---------------------------|-----------------|
| d = Bore diameter<br>(mm) | 19              |
| Bore diameter (in)        | 0.75            |
| Keyway width<br>(mm)      | 4.8             |
| Keyway width (in)         | 0.19            |
| Keyway depth<br>(mm)      | 2.4             |
| Keyway depth (in)         | 0.09            |
| A (mm)                    | 69.9            |
| A (in)                    | 2.75            |
| B (mm)                    | 31.8            |
| B (in)                    | 1.25            |
| D (mm)                    | 66.7            |
| D (in)                    | 2.63            |
| E (mm)                    | -               |
| E (in)                    | -               |
| F (mm)                    | 11.113 x 22.225 |
| F (in)                    | -               |
| Weight (kg)               | 0.7             |
| Weight (lbs)              | 1.54            |