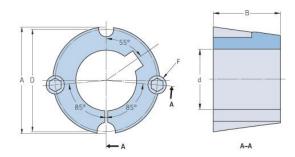

## PHF TB1615X1.5

| Bushing no.               | TB1615         |
|---------------------------|----------------|
| d = Bore diameter<br>(mm) | 38             |
| Bore diameter (in)        | 1.5            |
| Keyway width<br>(mm)      | 9.5            |
| Keyway width (in)         | 0.37           |
| Keyway depth<br>(mm)      | 3.2            |
| Keyway depth (in)         | 0.13           |
| A (mm)                    | 57.2           |
| A (in)                    | 2.25           |
| B (mm)                    | 38.1           |
| B (in)                    | 1.5            |
| D (mm)                    | 54             |
| D (in)                    | 2.13           |
| E (mm)                    | -              |
| E (in)                    | -              |
| F (mm)                    | 9.525 x 15.875 |
| F (in)                    | -              |
| Weight (kg)               | 0.3            |
| Weight (lbs)              | 0.66           |