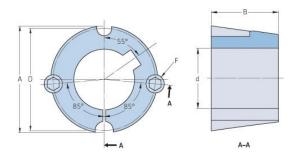

## PHF TB1615X1.375

| Bushing no.          | TB1615         |
|----------------------|----------------|
| d = Bore diameter    | 35             |
| (mm)                 | 33             |
| Bore diameter (in)   | 1.38           |
|                      | 9.5            |
| Keyway width<br>(mm) | 9.3            |
| Keyway width (in)    | 0.37           |
| Keyway depth         | 3.2            |
| (mm)                 |                |
| Keyway depth (in)    | 0.13           |
| A (mm)               | 57.2           |
| A (in)               | 2.25           |
| B (mm)               | 38.1           |
| B (in)               | 1.5            |
| D (mm)               | 54             |
| D (in)               | 2.13           |
| E (mm)               | -              |
| E (in)               | -              |
| F (mm)               | 9.525 x 15.875 |
| F (in)               | -              |
| Weight (kg)          | 0.35           |
| Weight (lbs)         | 0.77           |