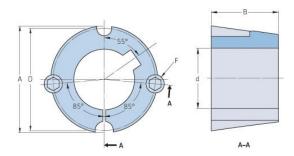

## PHF TB1615X0.875

| Bushing no.               | TB1615         |
|---------------------------|----------------|
| d = Bore diameter<br>(mm) | 22             |
| Bore diameter (in)        | 0.87           |
| Keyway width<br>(mm)      | 6.4            |
| Keyway width (in)         | 0.25           |
| Keyway depth<br>(mm)      | 3.2            |
| Keyway depth (in)         | 0.13           |
| A (mm)                    | 57.2           |
| A (in)                    | 2.25           |
| B (mm)                    | 38.1           |
| B (in)                    | 1.5            |
| D (mm)                    | 54             |
| D (in)                    | 2.13           |
| E (mm)                    | -              |
| E (in)                    | -              |
| F (mm)                    | 9.525 x 15.875 |
| F (in)                    | -              |
| Weight (kg)               | 0.5            |
| Weight (lbs)              | 1.1            |