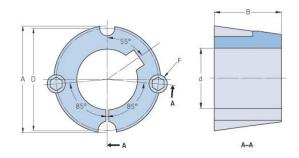

## PHF TB1615X0.75

| Bushing no.               | TB1615         |
|---------------------------|----------------|
| d = Bore diameter<br>(mm) | 19             |
| Bore diameter (in)        | 0.75           |
| Keyway width<br>(mm)      | 4.8            |
| Keyway width (in)         | 0.19           |
| Keyway depth<br>(mm)      | 2.4            |
| Keyway depth (in)         | 0.09           |
| A (mm)                    | 57.2           |
| A (in)                    | 2.25           |
| B (mm)                    | 38.1           |
| B (in)                    | 1.5            |
| D (mm)                    | 54             |
| D (in)                    | 2.13           |
| E (mm)                    | -              |
| E (in)                    | -              |
| F (mm)                    | 9.525 x 15.875 |
| F (in)                    | -              |
| Weight (kg)               | 0.52           |
| Weight (lbs)              | 1.15           |