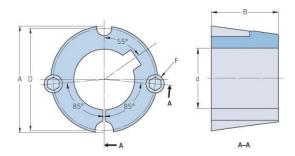

## PHF TB1615X0.625

| Bushing no.          | TB1615         |
|----------------------|----------------|
| d = Bore diameter    | 16             |
|                      | 10             |
| (mm)                 | 0.63           |
| Bore diameter (in)   | ****           |
| Keyway width<br>(mm) | 4.8            |
| Keyway width (in)    | 0.19           |
| Keyway depth         | 2.4            |
| (mm)                 |                |
| Keyway depth (in)    | 0.09           |
| A (mm)               | 57.2           |
| A (in)               | 2.25           |
| B (mm)               | 38.1           |
| B (in)               | 1.5            |
| D (mm)               | 54             |
| D (in)               | 2.13           |
| E (mm)               | -              |
| E (in)               | -              |
| F (mm)               | 9.525 x 15.875 |
| F (in)               | -              |
| Weight (kg)          | 0.55           |
| Weight (lbs)         | 1.21           |