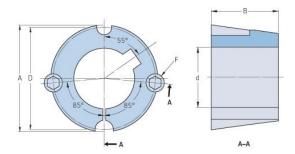

## PHF TB1615X0.5

| Bushing no.               | TB1615         |
|---------------------------|----------------|
| d = Bore diameter<br>(mm) | 13             |
| Bore diameter (in)        | 0.51           |
| Keyway width<br>(mm)      | 3.2            |
| Keyway width (in)         | 0.13           |
| Keyway depth<br>(mm)      | 1.6            |
| Keyway depth (in)         | 0.06           |
| A (mm)                    | 57.2           |
| A (in)                    | 2.25           |
| B (mm)                    | 38.1           |
| B (in)                    | 1.5            |
| D (mm)                    | 54             |
| D (in)                    | 2.13           |
| E (mm)                    | -              |
| E (in)                    | -              |
| F (mm)                    | 9.525 x 15.875 |
| F (in)                    | -              |
| Weight (kg)               | 0.56           |
| Weight (lbs)              | 1.23           |