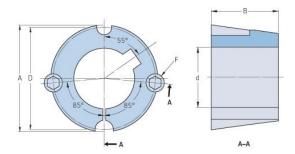

## PHF TB1610X1.625

| Bushing no.        | TB1610         |
|--------------------|----------------|
| d = Bore diameter  | 41             |
|                    | т1             |
| (mm)               | 1.61           |
| Bore diameter (in) |                |
| Keyway width       | 11.1           |
| (mm)               |                |
| Keyway width (in)  | 0.44           |
| Keyway depth       | 4              |
| (mm)               |                |
| Keyway depth (in)  | 0.16           |
| A (mm)             | 57.2           |
| A (in)             | 2.25           |
| B (mm)             | 25.4           |
| B (in)             | 1              |
| D (mm)             | 54             |
| D (in)             | 2.13           |
| E (mm)             | -              |
| E (in)             | -              |
| F (mm)             | 9.525 x 15.875 |
| F (in)             | -              |
| Weight (kg)        | 0.16           |
| Weight (lbs)       | 0.35           |