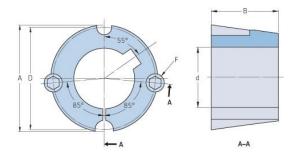

## PHF TB1610X1.25

| Bushing no.               | TB1610         |
|---------------------------|----------------|
| d = Bore diameter<br>(mm) | 32             |
| Bore diameter (in)        | 1.26           |
| Keyway width<br>(mm)      | 7.9            |
| Keyway width (in)         | 0.31           |
| Keyway depth<br>(mm)      | 3.2            |
| Keyway depth (in)         | 0.13           |
| A (mm)                    | 57.2           |
| A (in)                    | 2.25           |
| B (mm)                    | 25.4           |
| B (in)                    | 1              |
| D (mm)                    | 54             |
| D (in)                    | 2.13           |
| E (mm)                    | -              |
| E (in)                    | -              |
| F (mm)                    | 9.525 x 15.875 |
| F (in)                    | -              |
| Weight (kg)               | 0.26           |
| Weight (lbs)              | 0.57           |