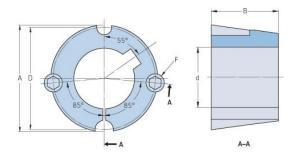

## PHF TB1610X0.75

| Bushing no.        | TB1610         |
|--------------------|----------------|
| d = Bore diameter  | 19             |
| (mm)               |                |
| Bore diameter (in) | 0.75           |
| Keyway width       | 4.8            |
| (mm)               |                |
| Keyway width (in)  | 0.19           |
| Keyway depth       | 2.4            |
| (mm)               |                |
| Keyway depth (in)  | 0.09           |
| A (mm)             | 57.2           |
| A (in)             | 2.25           |
| B (mm)             | 25.4           |
| B (in)             | 1              |
| D (mm)             | 54             |
| D (in)             | 2.13           |
| E (mm)             | -              |
| E (in)             | -              |
| F (mm)             | 9.525 x 15.875 |
| F (in)             | -              |
| Weight (kg)        | 0.37           |
| Weight (lbs)       | 0.82           |