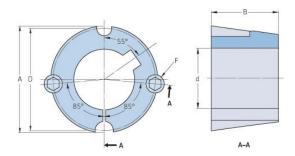

## PHF TB1610X0.625

| Bushing no.          | TB1610         |
|----------------------|----------------|
| d = Bore diameter    | 16             |
| (mm)                 |                |
| Bore diameter (in)   | 0.63           |
|                      | 4.8            |
| Keyway width<br>(mm) | 4.0            |
| Keyway width (in)    | 0.19           |
| Keyway depth         | 2.4            |
| (mm)                 |                |
| Keyway depth (in)    | 0.09           |
| A (mm)               | 57.2           |
| A (in)               | 2.25           |
| B (mm)               | 25.4           |
| B (in)               | 1              |
| D (mm)               | 54             |
| D (in)               | 2.13           |
| E (mm)               | -              |
| E (in)               | -              |
| F (mm)               | 9.525 x 15.875 |
| F (in)               | -              |
| Weight (kg)          | 0.39           |
| Weight (lbs)         | 0.86           |