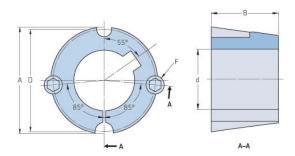

## PHF TB1215X0.875

| D. alaina a        | TB1215         |
|--------------------|----------------|
| Bushing no.        | -              |
| d = Bore diameter  | 22             |
| (mm)               |                |
| Bore diameter (in) | 0.87           |
| Keyway width       | 6.4            |
| (mm)               |                |
| Keyway width (in)  | 0.25           |
| Keyway depth       | 3.2            |
| (mm)               |                |
|                    | 0.13           |
| Keyway depth (in)  |                |
| A (mm)             | 47.6           |
| A (in)             | 1.87           |
| B (mm)             | 38.1           |
| B (in)             | 1.5            |
| D (mm)             | 44.5           |
| D (in)             | 1.75           |
| E (mm)             | -              |
| E (in)             | -              |
| F (mm)             | 9.525 x 15.875 |
| F (in)             | -              |
| Weight (kg)        | 0.29           |
| Weight (lbs)       | 0.64           |