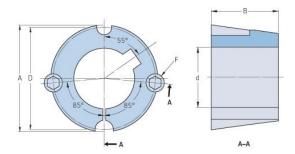

## PHF TB1210X1.125

| Bushing no.          | TB1210         |
|----------------------|----------------|
| d = Bore diameter    | 29             |
|                      | 2)             |
| (mm)                 | 1.14           |
| Bore diameter (in)   |                |
| Keyway width<br>(mm) | 7.9            |
| Keyway width (in)    | 0.31           |
| Keyway depth         | 3.2            |
| (mm)                 |                |
| Keyway depth (in)    | 0.13           |
| A (mm)               | 47.6           |
| A (in)               | 1.87           |
| B (mm)               | 25.4           |
| B (in)               | 1              |
| D (mm)               | 44.5           |
| D (in)               | 1.75           |
| E (mm)               | -              |
| E (in)               | -              |
| F (mm)               | 9.525 x 15.875 |
| F (in)               | -              |
| Weight (kg)          | 0.16           |
| Weight (lbs)         | 0.35           |