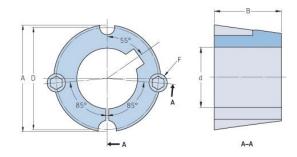

## PHF TB1108X0.5

|                    | TB1108         |
|--------------------|----------------|
| Bushing no.        |                |
| d = Bore diameter  | 13             |
| (mm)               |                |
| Bore diameter (in) | 0.51           |
| Keyway width       | 3.2            |
| (mm)               |                |
| Keyway width (in)  | 0.13           |
| Keyway depth       | 1.6            |
| (mm)               |                |
| Keyway depth (in)  | 0.06           |
| A (mm)             | 38.4           |
| A (in)             | 1.51           |
| B (mm)             | 22.2           |
| B (in)             | 0.87           |
| D (mm)             | 36.9           |
| D (in)             | 1.45           |
| E (mm)             | -              |
| E (in)             | -              |
| F (mm)             | 6.350 x 12.700 |
| F (in)             | -              |
| Weight (kg)        | 0.15           |
| Weight (lbs)       | 0.33           |