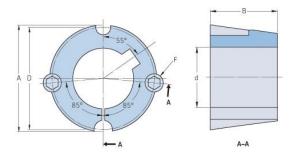

## PHF TB1008X0.875

| Bushing no.               | TB1008         |
|---------------------------|----------------|
| d = Bore diameter<br>(mm) | 22             |
| Bore diameter (in)        | 0.87           |
| Keyway width<br>(mm)      | 6.4            |
| Keyway width (in)         | 0.25           |
| Keyway depth<br>(mm)      | 3.2            |
| Keyway depth (in)         | 0.13           |
| A (mm)                    | 35.2           |
| A (in)                    | 1.39           |
| B (mm)                    | 22.2           |
| B (in)                    | 0.87           |
| D (mm)                    | 33.7           |
| D (in)                    | 1.33           |
| E (mm)                    | -              |
| E (in)                    | -              |
| F (mm)                    | 6.350 x 12.700 |
| F (in)                    | -              |
| Weight (kg)               | 0.07           |
| Weight (lbs)              | 0.15           |