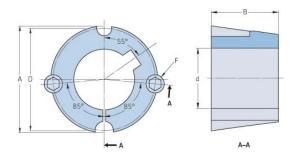

## PHF TB1008X0.75

| Bushing no.               | TB1008         |
|---------------------------|----------------|
| d = Bore diameter<br>(mm) | 19             |
| Bore diameter (in)        | 0.75           |
| Keyway width<br>(mm)      | 4.8            |
| Keyway width (in)         | 0.19           |
| Keyway depth<br>(mm)      | 2.4            |
| Keyway depth (in)         | 0.09           |
| A (mm)                    | 35.2           |
| A (in)                    | 1.39           |
| B (mm)                    | 22.2           |
| B (in)                    | 0.87           |
| D (mm)                    | 33.7           |
| D (in)                    | 1.33           |
| E (mm)                    | -              |
| E (in)                    | -              |
| F (mm)                    | 6.350 x 12.700 |
| F (in)                    | -              |
| Weight (kg)               | 0.08           |
| Weight (lbs)              | 0.18           |