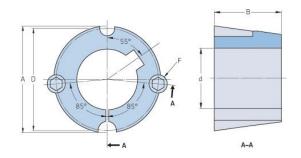

## PHF TB1008X0.625

| Bushing no.               | TB1008         |
|---------------------------|----------------|
| d = Bore diameter<br>(mm) | 16             |
| Bore diameter (in)        | 0.63           |
| Keyway width<br>(mm)      | 4.8            |
| Keyway width (in)         | 0.19           |
| Keyway depth<br>(mm)      | 2.4            |
| Keyway depth (in)         | 0.09           |
| A (mm)                    | 35.2           |
| A (in)                    | 1.39           |
| B (mm)                    | 22.2           |
| B (in)                    | 0.87           |
| D (mm)                    | 33.7           |
| D (in)                    | 1.33           |
| E (mm)                    | -              |
| E (in)                    | -              |
| F (mm)                    | 6.350 x 12.700 |
| F (in)                    | -              |
| Weight (kg)               | 0.1            |
| Weight (lbs)              | 0.22           |