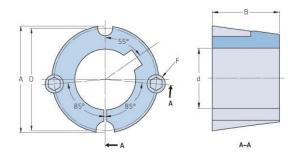

## PHF TB1008X0.5

| Bushing no.               | TB1008         |
|---------------------------|----------------|
| d = Bore diameter<br>(mm) | 13             |
| Bore diameter (in)        | 0.51           |
| Keyway width<br>(mm)      | 3.2            |
| Keyway width (in)         | 0.13           |
| Keyway depth<br>(mm)      | 1.6            |
| Keyway depth (in)         | 0.06           |
| A (mm)                    | 35.2           |
| A (in)                    | 1.39           |
| B (mm)                    | 22.2           |
| B (in)                    | 0.87           |
| D (mm)                    | 33.7           |
| D (in)                    | 1.33           |
| E (mm)                    | -              |
| E (in)                    | -              |
| F (mm)                    | 6.350 x 12.700 |
| F (in)                    | -              |
| Weight (kg)               | 0.11           |
| Weight (lbs)              | 0.24           |