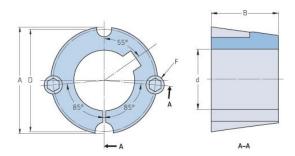

## PHF TB1008X0.375

| Bushing no.          | TB1008         |
|----------------------|----------------|
| d = Bore diameter    | 10             |
| (mm)                 |                |
| Bore diameter (in)   | 0.39           |
|                      | 3.2            |
| Keyway width<br>(mm) | 5.2            |
| Keyway width (in)    | 0.13           |
|                      | 1.6            |
| Keyway depth         | 1.0            |
| (mm)                 | 0.06           |
| Keyway depth (in)    |                |
| A (mm)               | 35.2           |
| A (in)               | 1.39           |
| B (mm)               | 22.2           |
| B (in)               | 0.87           |
| D (mm)               | 33.7           |
| D (in)               | 1.33           |
| E (mm)               | -              |
| E (in)               | -              |
| F (mm)               | 6.350 x 12.700 |
| F (in)               | -              |
| Weight (kg)          | 0.12           |
| Weight (lbs)         | 0.26           |