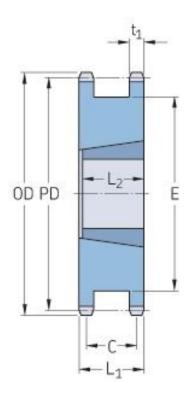

## **PHS 40-1DSTB23**



| Pitch P (in)   | 0.5     |
|----------------|---------|
| No. of teeth   | 23      |
| Diameter (in)  | 3.94    |
| Min. bore (in) | (1/2)   |
| Max. bore (in) | 1 (5/8) |
| Weight (lbs)   | 1.5     |
| Bushing no.    | 1615    |

 ® SKF is a registered trademark of the SKF Group
© SKF Group 2012
The contents of this publication are the copyright of the publisher and may not be reproduced (even extracts) unless prior written permission is granted. Every care has been taken to ensure the accuracy of the information contained in this publication but no liability can be accepted for any loss or damage whether direct, indirect or consequential arising out of the use of the information contained herein.