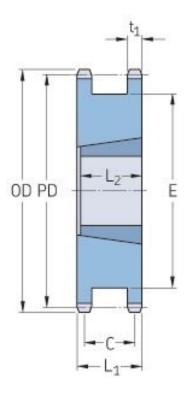

## PHS 40-1DSTB20

| Pitch P (in)   | 0.5     |
|----------------|---------|
| No. of teeth   | 20      |
| Diameter (in)  | 3.46    |
| Min. bore (in) | (1/2)   |
| Max. bore (in) | 1 (1/4) |
| Weight (lbs)   | 1.3     |
| Bushing no.    | 1215    |