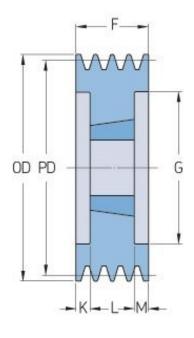

## PHP 8SPC236TB

| Pitch diameter<br>(mm)   | 236   |
|--------------------------|-------|
| Outside diameter<br>(mm) | 245.6 |
| Pulley type              | 3     |
| Bushing no.              | 3535  |
| Min. bore (mm)           | 35    |
| Max. bore (mm)           | 90    |
| F (mm)                   | 213   |
| G (mm)                   | 184   |
| K (mm)                   | 62    |
| L (mm)                   | 89    |
| M (mm)                   | 62    |
| H (mm)                   | -     |
| Weight (kg)              | 25.9  |