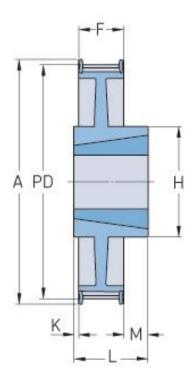

## PHP 72-8M-30TB

| No. of teeth     | 72     |
|------------------|--------|
| Pitch diameter   | 183.35 |
| (mm)             |        |
| Outside diameter | 181.97 |
| (mm)             |        |
| Pulley type      | 12F    |
| Bushing no.      | 2517   |
| Min. bore (mm)   | 16     |
| Max. bore (mm)   | 60     |
| Flange A (mm)    | 192    |
| Н                | 125    |
| F                | 38     |
| К                | -      |
| L                | 45     |
| М                | 7      |
| Weight (kg)      | 4.3    |