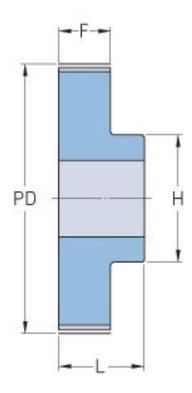

## PHP 31-AT10-60RSB

| No. of teeth     | 60     |
|------------------|--------|
| Pitch diameter   | 190.98 |
| (mm)             |        |
| Outside diameter | 189.15 |
| (mm)             |        |
| Pulley type      | 1      |
| Min. bore (mm)   | 16     |
| Max. bore (mm)   | 72     |
| Flange A (mm)    | -      |
| Н                | 110    |
| F                | 21     |
| L                | 31     |
| Weight (kg)      | 1.71   |